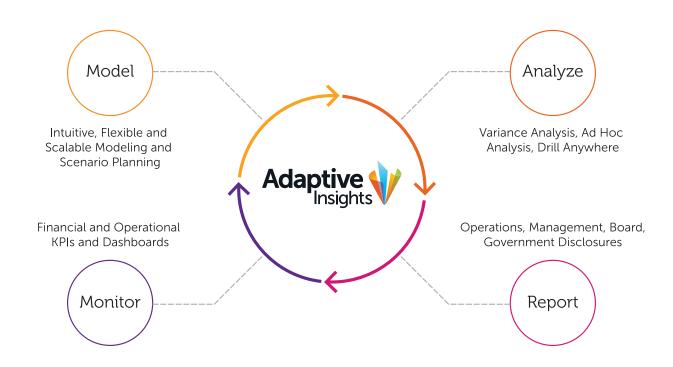

## Plan and Adapt Without Compromise

Our Business Planning Cloud enables the entire business planning process. We've embedded reporting and analytics so you can plan the business, monitor and analyze performance, test scenarios to select course correction to achieve your goals, and report your results to your internal and external stakeholders.